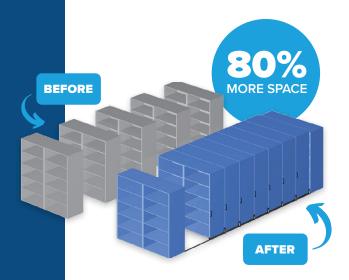

#### **CREATE MORE SPACE!**

Maximize your space by compacting storage and eliminating fixed aisles. Creating a single-aisle system **increases storage capacity by up to 80%** (over traditional configurations).