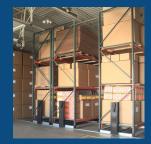

#### **CREATE MORE SPACE!**

Maximize your space by compacting storage and eliminating fixed aisles. Creating a single-aisle system **increases storage capacity by up to 80%** (over traditional configurations).

#### **Mobile Storage System Options**

**Manual Mobile System** 

**Mechanical-Assist Mobile System** 

**Under-Rack Mobile Systems** 