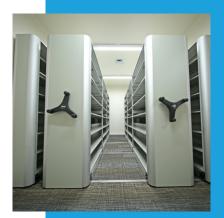

Pipp Mobile's solutions create more space by compacting storage and **eliminating fixed aisles.** This, in turn, creates a single aisle system that increases storage capacity by as much as 80%!

Eliminate fixed aisles and gain up to 80% more storage space. Ready to transform your business? Contact us today to discover how Pipp Mobile can elevate your operations with cutting-edge, adaptable storage solutions.