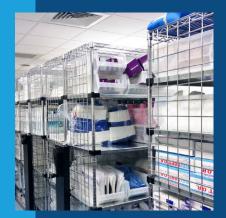

### Healthcare: Safe & Efficient Medical Storage

Healthcare facilities—from hospitals to private practices—require **storage that prioritizes safety and accessibility.** Our mobile medical shelving, supply carts, and modular storage units ensure equipment, pharmaceuticals, and supplies are organized and available. **Antimicrobial coatings** promote cleanliness and compliance with healthcare standards. With space constraints in mind, our solutions maximize storage capacity without sacrificing accessibility. Whether for medical records, patient care equipment, or emergency supplies, our customizable systems **enhance efficiency and support smooth operations.** 