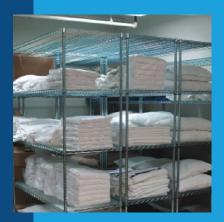

### Healthcare: Safe & Efficient Medical Storage

Healthcare facilities—from hospitals to private practices—require **storage that prioritizes safety and accessibility.** Our mobile medical shelving, supply carts, and modular storage units ensure equipment, pharmaceuticals, and supplies are organized and available. **Antimicrobial coatings** promote cleanliness and compliance with healthcare standards. With space constraints in mind, our solutions maximize storage capacity without sacrificing accessibility. Whether for medical records, patient care equipment, or emergency supplies, our customizable systems **enhance efficiency and support smooth operations.** 