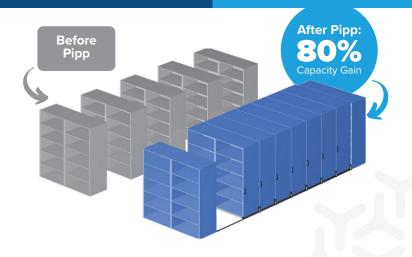

Pipp Mobile's solutions create more space by compacting storage and **eliminating fixed aisles.** This, in turn, creates a single aisle system that increases storage capacity by as much as 80%!

Eliminate fixed aisles and gain up to 80% more storage space. Ready to transform your business? Contact us today to discover how Pipp Mobile can elevate your operations with cutting-edge, adaptable storage solutions.