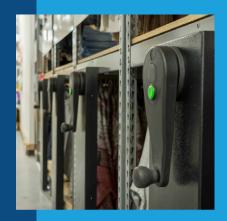

# Industrial: Heavy-Duty Storage for Maximum Efficiency

#### Industrial spaces demand robust storage for heavy loads and high-volume

inventory. Our heavy-duty mobile systems provide secure, space-saving storage for warehouses, manufacturing plants, and distribution centers. These solutions improve productivity and reduce downtime by optimizing floor space and streamlining material handling. Pipp Mobile's industrial systems feature adjustable shelving, modular racks, and **reinforced units for high-weight capacities.** With improved organization, businesses maximize square footage, improve logistics, and support seamless workflows.