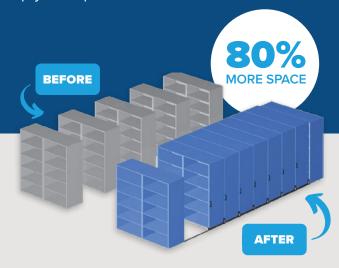

## **CREATE MORE SPACE!**

Maximize your space by compacting storage and eliminating fixed aisles. Creating a single-aisle system **increases storage capacity by up to 80%** (over traditional configurations).