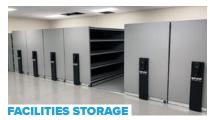

- Sterile Supply
- Surgical Supply
- Facilities
- Pharmacy
- · Office and Archives

HIPAA Compliant Lockable Mobile Storage Solutions

Storage Mediums Used With Pipp Mobile Health Care Applications:

- · Round Post Wire
- Ridged Frame Technologies
- Steel Shelving or Rivet Concepts
- Storage Cabinets or Drawer Units
- Lateral Files or Four Post Shelving

## **CREATE MORE SPACE!**

Maximize your space by compacting storage and eliminating fixed aisles. Creating a single-aisle system **increases storage capacity by up to 80%** (over traditional configurations).